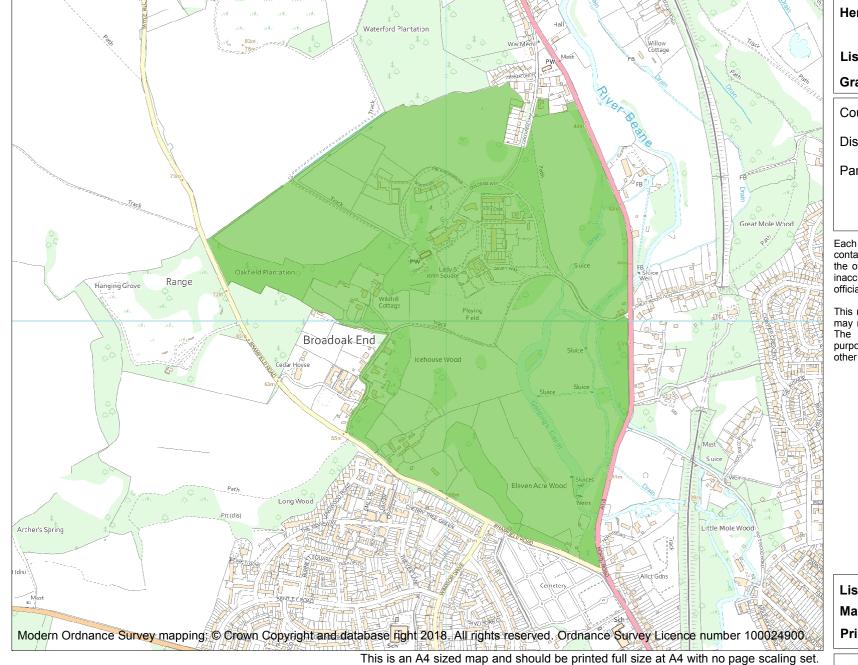

| eritage Category: |                                 |                 |  |
|-------------------|---------------------------------|-----------------|--|
|                   |                                 | Park and Garden |  |
| st Entry No :     |                                 | 1001380         |  |
| ade:              |                                 | II              |  |
| ounty:            | Hertfordshire                   |                 |  |
| strict:           | East Hertfordshire              |                 |  |
| rish:             | Hertford, Bramfield, Stapleford |                 |  |
|                   |                                 |                 |  |
|                   |                                 |                 |  |

Each official record of a registered garden or other land contains a map. The map here has been translated from the official map and that process may have introduced inaccuracies. Copies of maps that form part of the official record can be obtained from Historic England.

This map was delivered electronically and when printed may not be to scale and may be subject to distortions. The map and grid references are for identification purposes only and must be read in conjunction with other information in the record.

| List Entry NGR: | TL 30925 14075 |
|-----------------|----------------|
| Map Scale:      | 1:10000        |
| Print Date:     | 3 July 2024    |

HistoricEngland.org.uk

Name: GOLDINGS